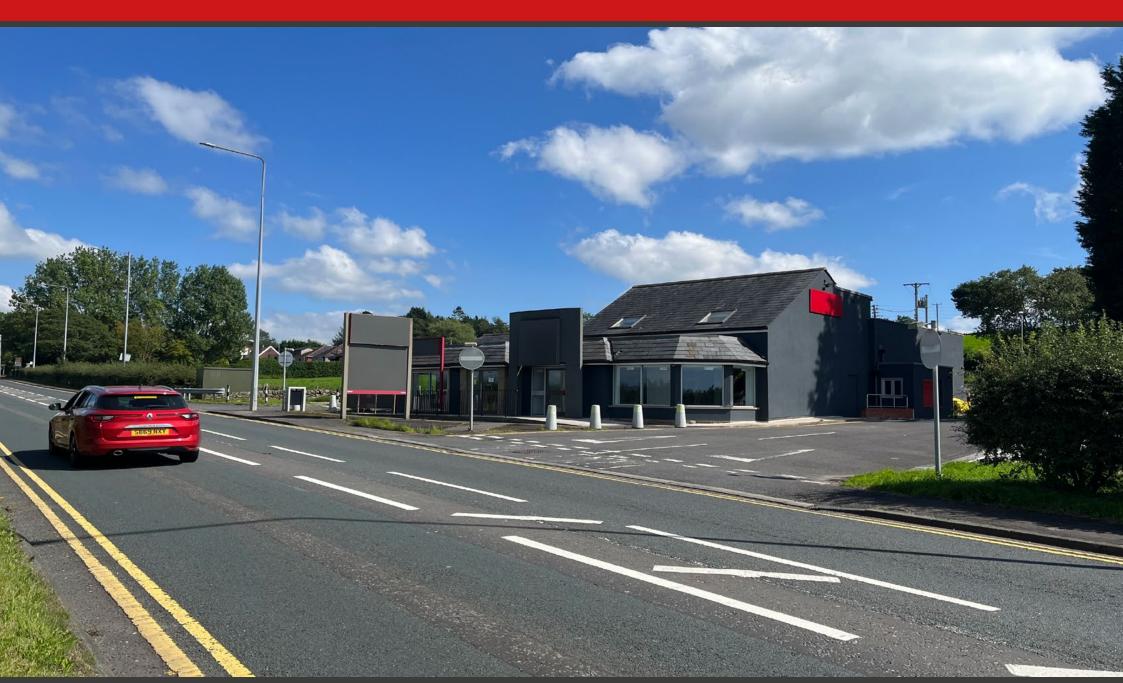

### LOCATION

The property fronts Preston New Road (A677), a busy road connecting Blackburn to Preston.

It is estimated that some 15,000 vehicles pass by the subject site on a daily basis.

### SITUATION

The subject property is located near to the BAE Systems facility and Samlesbury Aerospace Development Zone, one of four Lancashire Development Zones.

It is also close to Samlesbury Hall, a beautiful 14th century historic stately home which benefits from more than 50,000 visitors each year providing popular corporate and wedding functions.

### ACCOMMODATION

The subject property comprises a brick built structure with front and rear extension with grey slate roof covering. The upper floor is a rear accessed residential flat. The property benefits from 36 car park spaces.