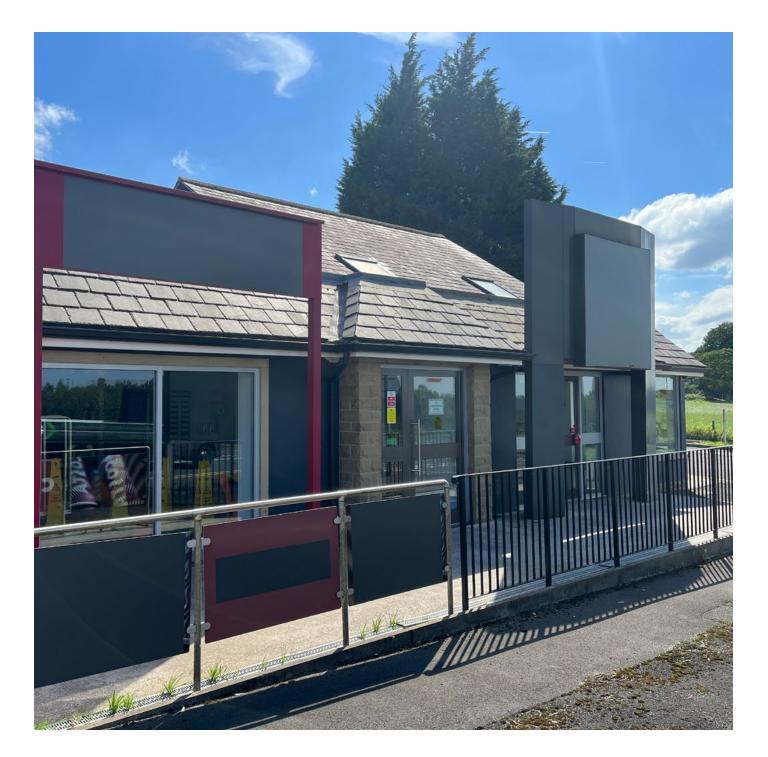

### ACCOMMODATION

The subject property comprises a brick built structure with front and rear extension with grey slate roof covering. The upper floor is a rear accessed residential flat. The property benefits from 36 car park spaces.