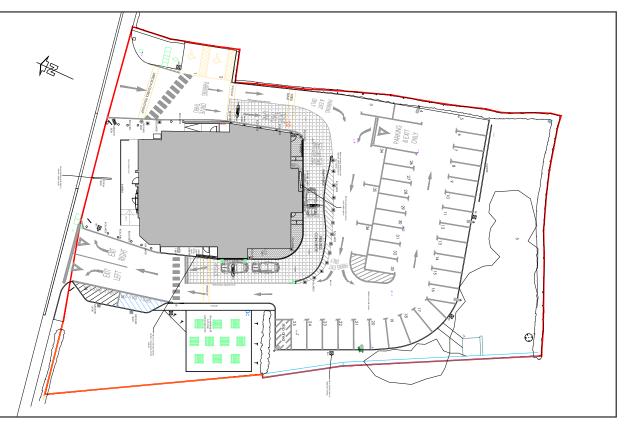

### ACCOMMODATION

The subject property comprises a brick built structure with front and rear extension with grey slate roof covering. The upper floor is a rear accessed residential flat. The property benefits from 36 car park spaces.

The subject property comprises the following approximate floor areas:-

| Ground Floor GIA     | 4,187 sq ft | 389 sq m |
|----------------------|-------------|----------|
| First Floor Flat GIA | 775 sq ft   | 72 sq m  |