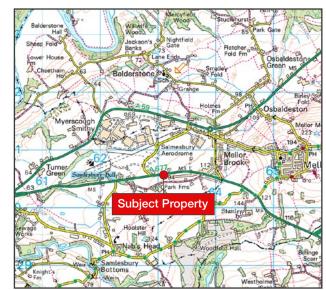

### LOCATION

The property fronts Preston New Road (A677), a busy road connecting Blackburn to Preston.

It is estimated that some 15,000 vehicles pass by the subject site on a daily basis.

### SITUATION

The subject property is located near to the BAE Systems facility and Samlesbury Aerospace Development Zone, one of four Lancashire Development Zones.

It is also close to Samlesbury Hall, a beautiful 14th century historic stately home which benefits from more than 50,000 visitors each year providing popular corporate and wedding functions.