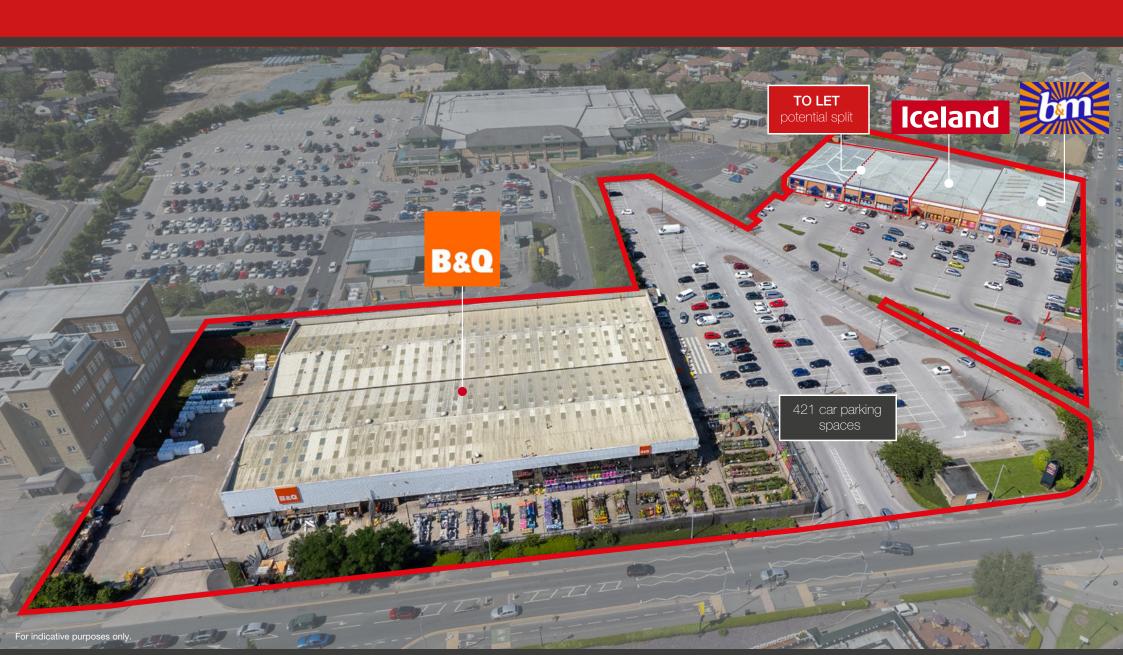

# WOODHALL RETAIL PARK

LEEDS OLD ROAD | BRADFORD | BD3 7BW

Mason Partners

#### **TERMS**

Unit 3&4 is available to let as a whole (may split) by way of a new full repairing and insuring lease for a term of years to be agreed.

#### **PLANNING**

Unrestricted retail consent (including food).