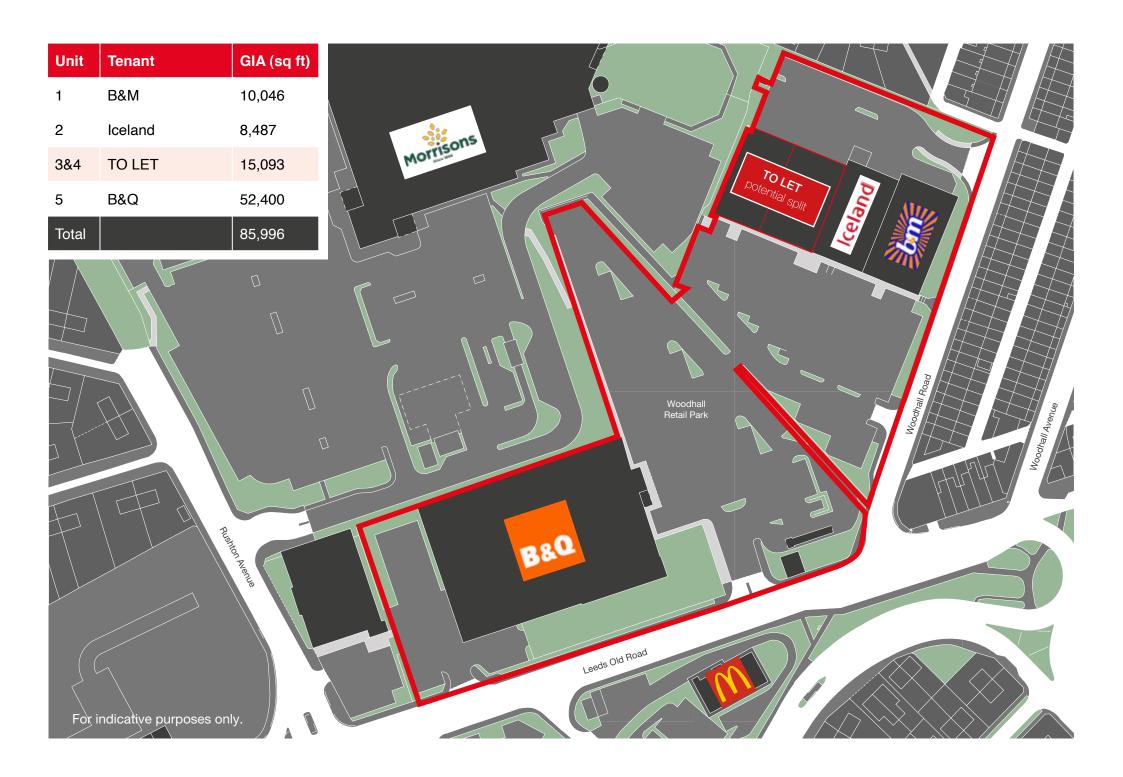

# WOODHALL RETAIL PARK

LEEDS OLD ROAD | BRADFORD | BD3 7BW

Mason Partners

#### **TERMS**

Unit 3&4 is available to let as a whole (may split) by way of a new full repairing and insuring lease for a term of years to be agreed.