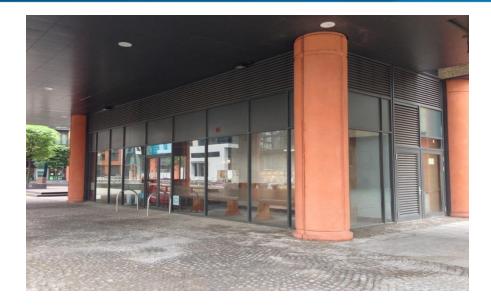

#### **LOCATION**

Situated within the West End Quay development. The area has undergone substantial redevelopment and the property is directly opposite the new Merchant Square scheme, comprising over 1,800,000 sq ft of offices, homes and shops.

The unit is located just off Praed Street in an attractive position fronting Paddington Basin, a short walk from Paddington and Edgware Road stations. Nearby retailers include Grand Union, Superdrug, Pret A Manger, Carphone Warehouse and Tesco Express.

#### **ACCOMMODATION**

The premises is arranged over ground floor only, providing the following approximate dimensions and net internal floor areas:

 Internal Width
 46 ft 6ins
 14.17 m

 Shop Depth
 51 ft 1 ins
 15.58 m