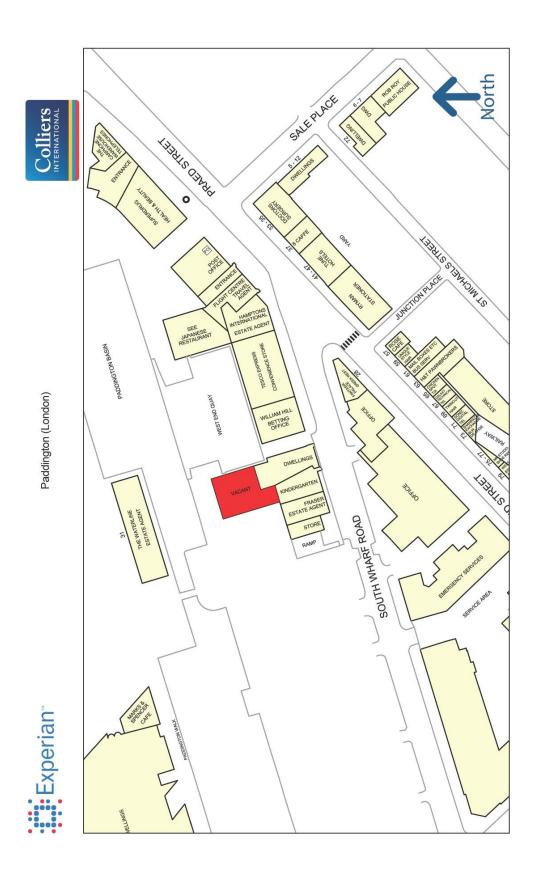

#### **LOCATION**

Situated within the West End Quay development. The area has undergone substantial redevelopment and the property is directly opposite the new Merchant Square scheme, comprising over 1,800,000 sq ft of offices, homes and shops.

The unit is located just off Praed Street in an attractive position fronting Paddington Basin, a short walk from Paddington and Edgware Road stations. Nearby retailers include Grand Union, Superdrug, Pret A Manger, Carphone Warehouse and Tesco Express.