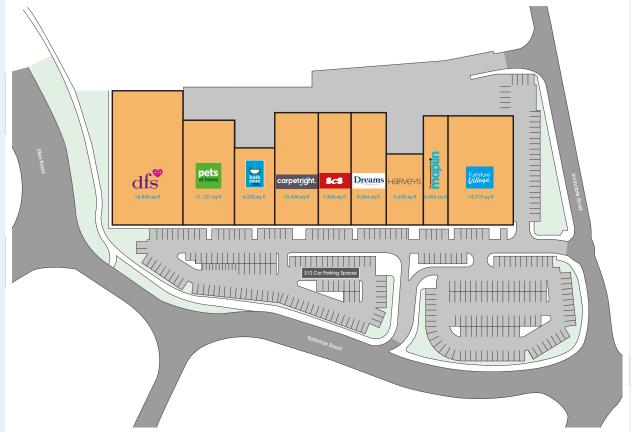

## **Park Summary**

#### **Scheme Size**

88,595 sq ft (8,231 sq m).

### **Parking Spaces**

312 spaces.

# **Tenancy Schedule**

| Unit | Tenant            | Size (sq ft) |
|------|-------------------|--------------|
| 1    | DFS               | 18,836       |
| 2    | Pets At Home      | 11,127       |
| 3    | Bath Store        | 6,205        |
| 4    | Carpetright       | 10,444       |
| 5    | ScS               | 7,868        |
| 6    | Dreams            | 8,064        |
| 7    | Harveys           | 5,638        |
| 8    | Maplin            | 5,693        |
| 9    | Furniture VIIIage | 14,719       |
|      | Total             | 88,595       |