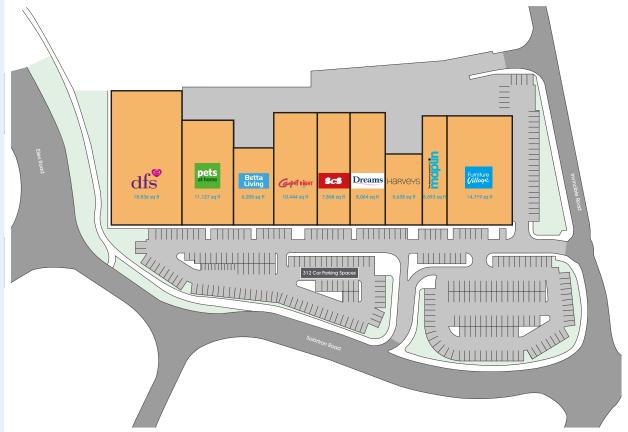

# **Tenancy Schedule**

| Unit | Tenant            | Size (sq ft) |
|------|-------------------|--------------|
| 1    | DFS               | 18,836       |
| 2    | Pets At Home      | 11,127       |
| 3    | Betta Living      | 6,205        |
| 4    | Carpetright       | 10,444       |
| 5    | ScS               | 7,868        |
| 6    | Dreams            | 8,064        |
| 7    | Harveys           | 5,638        |
| 8    | Maplin            | 5,693        |
| 9    | Furniture VIIIage | 14,719       |
|      | Total             | 88,595       |