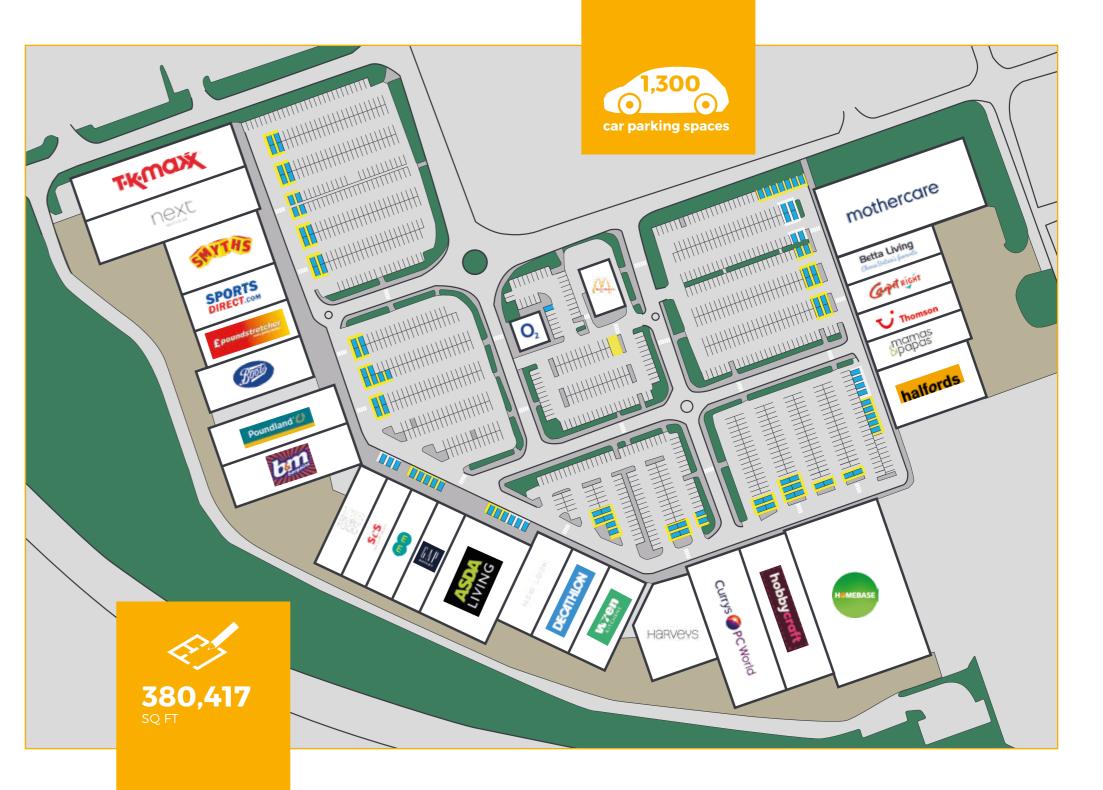

### **Customer Appeal**

Ample customer parking

Popular **fashion**, **home & lifestyle brands** 

> Overall Centre Rating **4.3 out of 5**\*

| UNIT     | TENANT            | UNIT SIZE (SQFT) | UNIT          | TENANT                  | UNIT SIZE (SQFT) | UNIT     | TENANT                | UNIT SIZE (SQFT) |
|----------|-------------------|------------------|---------------|-------------------------|------------------|----------|-----------------------|------------------|
| Unit 1   | -                 | 45,429           | Unit 7B       | SCS<br>See-Earn-Senaum  | 9,995            | Unit 14  | mothercare            | 30,383           |
| Unit 2   | Currys 🙆 PC World | 29,200           | Unit 7C       | 1123<br>28.955<br>53.00 | 9,995            | Unit 15  | Gopt Right            | 9,118            |
| Unit 2A  | hobbycraft        | 10,031           | Unit 8        | 611                     | 18,963           | Unit 15A | Betta Living          | 5,580            |
| Unit 3   | Harveys           | 15,040           | Unit 8A       | Poundland (             | 9,906            | Unit 16  | wamas<br>opapas       | 7,515            |
| Unit 4   | WZEN<br>RITCHENS  | 10,165           | Unit 9        | BAD                     | 12,600           | Unit 16A | <b>V</b> Thomson      | 7,255            |
| Unit 5   | DECATHLON         | 9,671            | Unit 10       | Epoundstretchur         | 10,161           | Unit 17  | halfords              | 14,975           |
| Unit 6   | NEW LOOK          | 9,931            | Unit 11       | SPORTS<br>DIRECT.com    | 9,865            | Unit 18  | β <u>γ</u> .          | 3,548            |
| Unit 7A1 | LIVING            | 20,007           | Unit 12       | SMYTHS                  | 15,008           | Unit 19  | <b>O</b> <sub>2</sub> | 2,132            |
| Unit 7A2 | GAP               | 7,997            | Unit 13 & 13B | next                    | 23,869           |          |                       |                  |
| Unit 7A3 | 8                 | 2,170            | Unit 13A      | <b>TK(MQ)X</b>          | 19,908           |          |                       |                  |