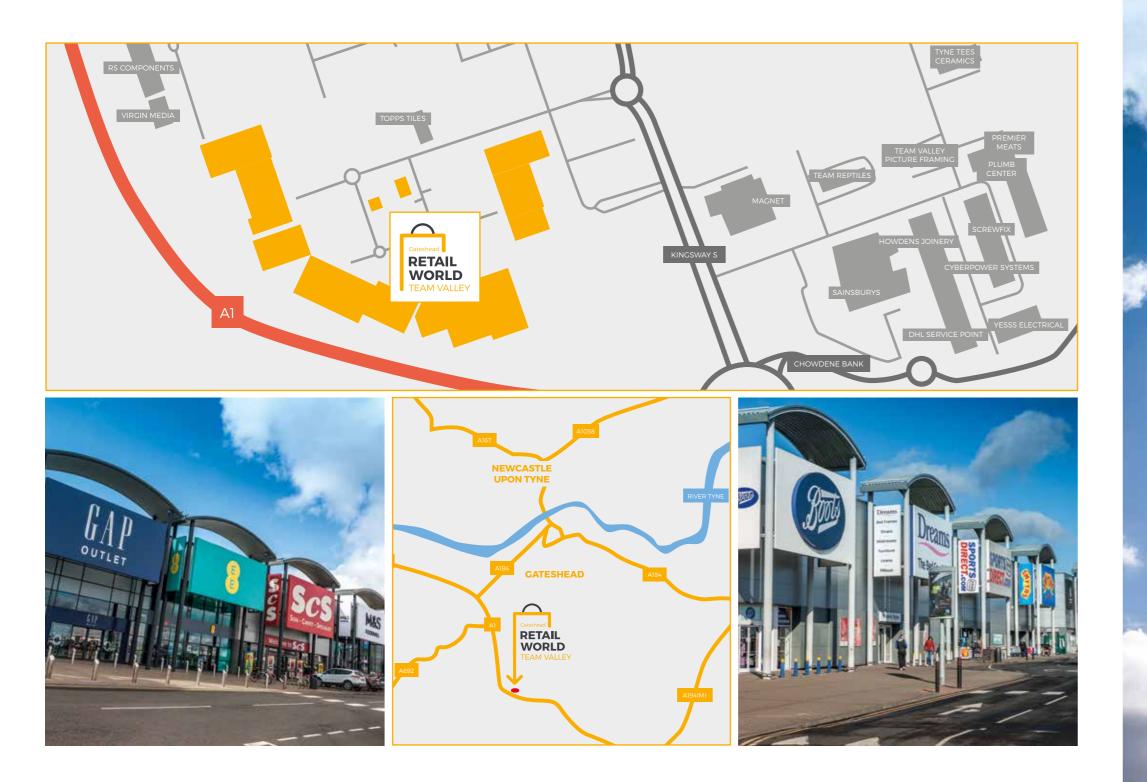

Team Valley Trading Estate is one of **Europe's largest** commercial areas with over 700 businesses employing 20,000 people

Gateshead boasts a working age population of 1.4m within a **10 mile radius** 

### **BIG BRAND NEIGHBOURS**