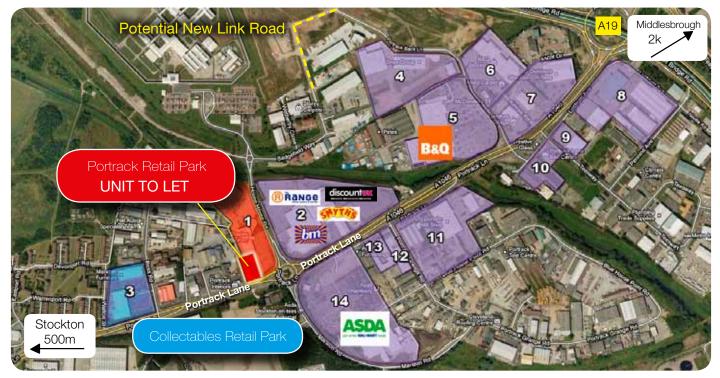

Portrack Lane is the retail hub of this area and is approximately one mile in length, providing about 700,000 sq ft of retailing space. It is an established location for retail warehouse bulky goods operators including B&Q Warehouse, SCS, Carpetright, Dunelm, Wickes, Furniture Village and Go Outdoors. Oak Furnitureland opened in 2012

#### Location

Located at the centre of Portrack Lane, Portrack Retail Park benefits from easy access via a roundabout shared with the Asda Walmart hypermarket and Portrack Shopping Park comprising, The Range, B&M Home Store, Discount UK and Smyths Toys who opened in May 2011. This gives the park good presence on Portrack Lane and is also accessed off Holme House Road.

#### New Developments

A new planned office development will be connected by a link road between B&Q and Holme House Road. This will significantly increase the flow of traffic past Portrack Retail Park. On the opposite side of Portrack Lane a new 125,000 sq ft office block is being developed, together with 400 new homes.