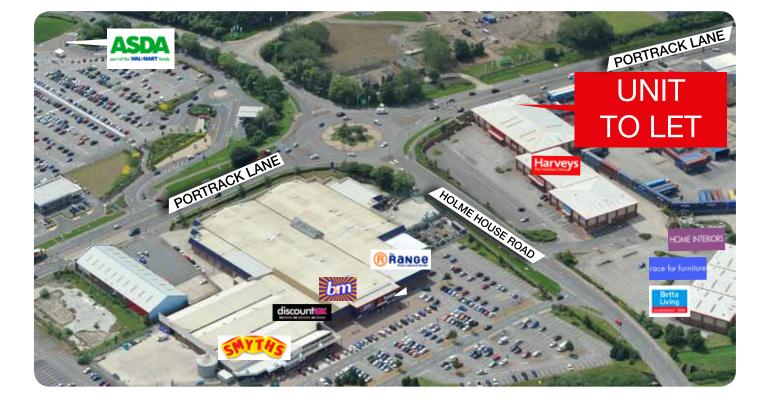

# PORTRACK RETAIL PARK

| UNIT 1 | 20,250 sq ft | <b>TO LET*</b><br>(can be subdivided) |  |
|--------|--------------|---------------------------------------|--|
| UNIT 2 | 10,060 sq ft | Harveys                               |  |
| UNIT 3 | 10,110 sq ft | Vacant                                |  |
| UNIT 4 | 10,160 sq ft | Home Interiors                        |  |
| UNIT 5 | 10,060 sq ft | Race for Furniture                    |  |
| UNIT 6 | 5,000 sq ft  | Betta Living                          |  |

#### UNIT TO LET

Harveys Home Interiors Race for Furniture Betta Living

#### Location

Located at the centre of Portrack Lane, Portrack Retail Park benefits from easy access via a roundabout shared with the Asda Walmart hypermarket and Portrack Shopping Park comprising, The Range, B&M Home Store, Discount UK and Smyths Toys who opened in May 2011. This gives the park good presence on Portrack Lane and is also accessed off Holme House Road.