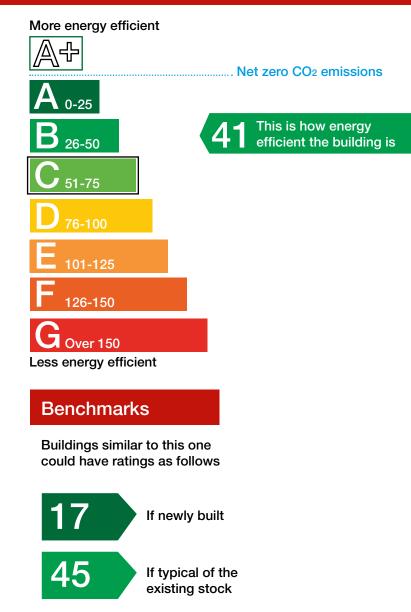

# **Energy Perfomance Asset Rating**

This certificate shows the energy rating of this building. It indicates the energy efficiency of the building fabric and the heating, ventilation, cooling and lighting systems. The rating is compared to two benchmarks for this type of building: one appropriate for new buildings and one appropriate for existing buildings. There is more advice on how to interpret this information on the Government's website www.communities.gov.uk/epbd.