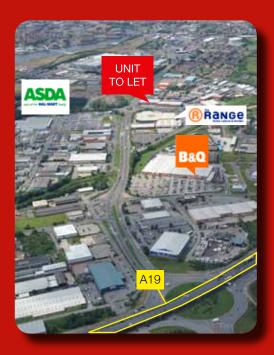

#### Location

Located at the centre of Portrack Lane, Portrack Retail Park benefits from easy access via a roundabout shared with the Asda Walmart hypermarket and Portrack Shopping Park comprising, The Range, B&M Home Store, Discount UK and Smyths Toys who opened in May 2011. This gives the park good presence on Portrack Lane and is also accessed off Holme House Road.

#### New Developments

A new planned office development will be connected by a link road between B&Q and Holme House Road. This will significantly increase the flow of traffic past Portrack Retail Park. On the opposite side of Portrack Lane a new 125,000 sq ft office block is being developed, together with 400 new homes.