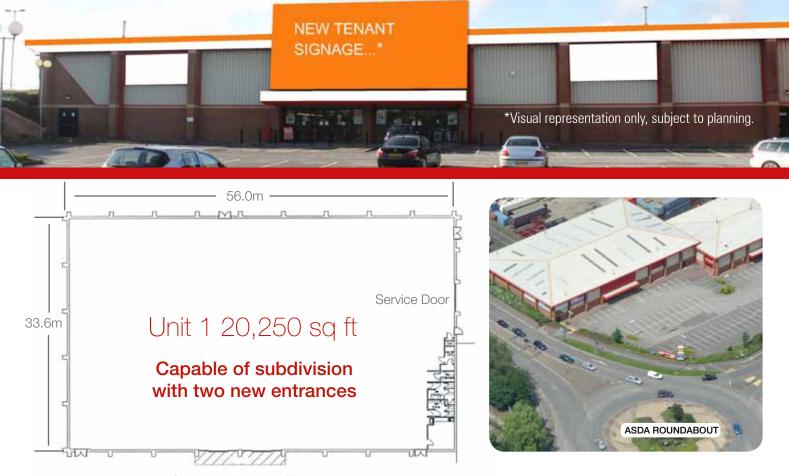

# PORTRACK RETAIL PARK

| UNIT 1 | 20,250 sq ft | <b>TO LET*</b><br>(can be subdivided) |  |
|--------|--------------|---------------------------------------|--|
| UNIT 2 | 10,060 sq ft | Harveys                               |  |
| UNIT 3 | 10,110 sq ft | Vacant                                |  |
| UNIT 4 | 10,160 sq ft | Home Interiors                        |  |
| UNIT 5 | 10,060 sq ft | Race for Furniture                    |  |
| UNIT 6 | 5,000 sq ft  | Betta Living                          |  |

#### The Property

Portrack Retail Park is made up of two blocks of three units totalling 40,000 sq ft and 25,000 sq ft respectively. Unit 1 comprises 20,250 sq ft but could be sub-divided or the units can be reconfigured to accommodate a larger space requirement. Some units already have mezzanines and one could be added in Unit 1 subject to planning approval.

#### Location

Located at the centre of Portrack Lane, Portrack Retail Park benefits from easy access via a roundabout shared with the Asda Walmart hypermarket and Portrack Shopping Park comprising, The Range, B&M Home Store, Discount UK and Smyths Toys who opened in May 2011. This gives the park good presence on Portrack Lane and is also accessed off Holme House Road.