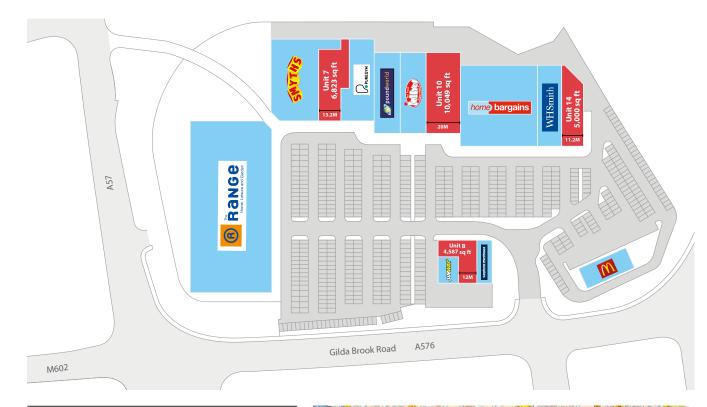

## WEST ONE RETAIL PARK, MANCHESTER, M50 1ZD

| UNIT                           | OCCUPIER                                      | FRONTAGE             | SQ FT                                                            |
|--------------------------------|-----------------------------------------------|----------------------|------------------------------------------------------------------|
| 1-5                            | The Range                                     | -                    | 50,000 sq ft                                                     |
| б                              | Smyths                                        | -                    | 14,926 sq ft                                                     |
| 7                              | To Let                                        | 13.2m                | 6,823 sq ft                                                      |
| 8                              | Pure Gym                                      | -                    | 8,638 sq ft                                                      |
| 9a                             | Poundworld                                    | -                    | 7,577sq ft                                                       |
| 9b                             | Jollyes                                       | -                    | 7,549sq ft                                                       |
| 10                             | To Let                                        | 20m                  | 10,049 sq ft                                                     |
|                                |                                               | 2011                 | 10,049 3410                                                      |
| 11/12                          | Home Bargains                                 | -                    | 22,885 sq ft                                                     |
|                                |                                               | -                    |                                                                  |
| 11/12                          | Home Bargains                                 | -<br>-<br>11.2m      | 22,885 sq ft                                                     |
| 11/12<br>13a                   | Home Bargains<br>WH Smith                     | -                    | 22,885 sq ft<br>7,567 sq ft                                      |
| 11/12<br>13a<br><b>14</b>      | Home Bargains<br>WH Smith<br>To Let           | -                    | 22,885 sq ft<br>7,567 sq ft<br><b>5,000 sq ft</b>                |
| 11/12<br>13a<br><b>14</b><br>A | Home Bargains<br>WH Smith<br>To Let<br>Subway | -<br>-<br>11.2m<br>- | 22,885 sq ft<br>7,567 sq ft<br><b>5,000 sq ft</b><br>1,250 sq ft |

#### DESCRIPTION

West One is arranged in a prominent L-shape terrace and comprises 10 mainline retail units, a standalone terrace of three units to the front of the site and an A3 pod unit.

#### PLANNING

Open A1 food & non food.

**SCHEME SIZE** 151,545 sq ft (14,079 sq m).

**CAR PARKING** 

600 car spaces.

EPC To be provided separately.

CONTACTS For further information:

t: 0161 819 1220 e: craig@cspretail.com