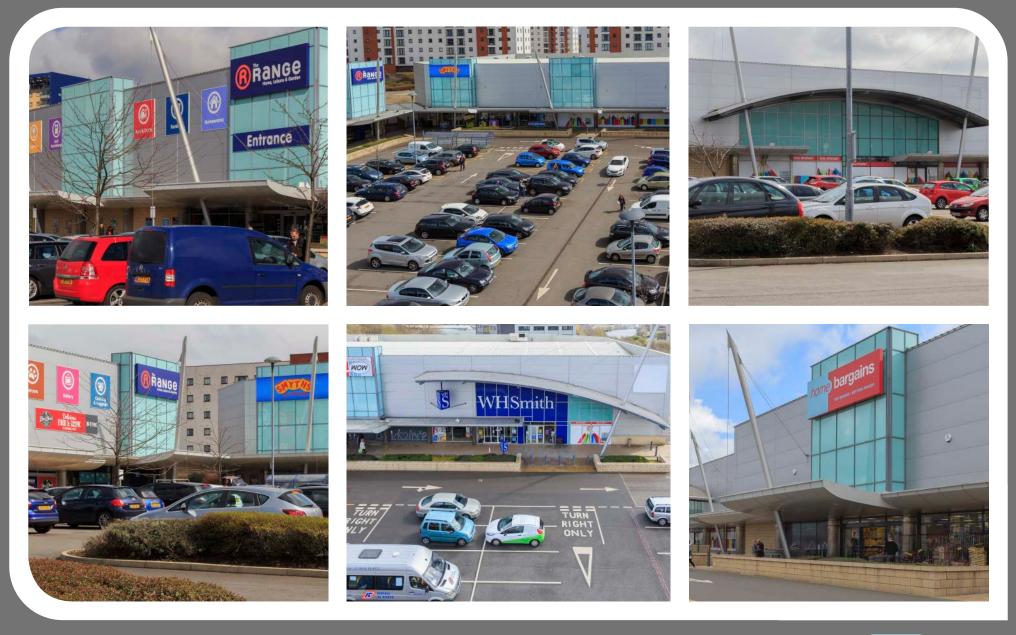

## WEST ONE RETAIL PARK, MANCHESTER, M50 1ZD

| UNIT                           | OCCUPIER                                      | FRONTAGE             | SQ FT                                                            |
|--------------------------------|-----------------------------------------------|----------------------|------------------------------------------------------------------|
| 1-5                            | The Range                                     | -                    | 50,000 sq ft                                                     |
| б                              | Smyths                                        | -                    | 14,926 sq ft                                                     |
| 7                              | To Let                                        | 13.2m                | 6,823 sq ft                                                      |
| 8                              | Pure Gym                                      | -                    | 8,638 sq ft                                                      |
| 9a                             | Poundworld                                    | -                    | 7,577sq ft                                                       |
| 9b                             | Jollyes                                       | -                    | 7,549sq ft                                                       |
| 10                             | To Let                                        | 20m                  | 10,049 sq ft                                                     |
|                                |                                               | 2011                 | 10,049 3410                                                      |
| 11/12                          | Home Bargains                                 | -                    | 22,885 sq ft                                                     |
|                                |                                               | -                    |                                                                  |
| 11/12                          | Home Bargains                                 | -<br>-<br>11.2m      | 22,885 sq ft                                                     |
| 11/12<br>13a                   | Home Bargains<br>WH Smith                     | -                    | 22,885 sq ft<br>7,567 sq ft                                      |
| 11/12<br>13a<br><b>14</b>      | Home Bargains<br>WH Smith<br>To Let           | -                    | 22,885 sq ft<br>7,567 sq ft<br><b>5,000 sq ft</b>                |
| 11/12<br>13a<br><b>14</b><br>A | Home Bargains<br>WH Smith<br>To Let<br>Subway | -<br>-<br>11.2m<br>- | 22,885 sq ft<br>7,567 sq ft<br><b>5,000 sq ft</b><br>1,250 sq ft |

#### DESCRIPTION

West One is arranged in a prominent L-shape terrace and comprises 10 mainline retail units, a standalone terrace of three units to the front of the site and an A3 pod unit.