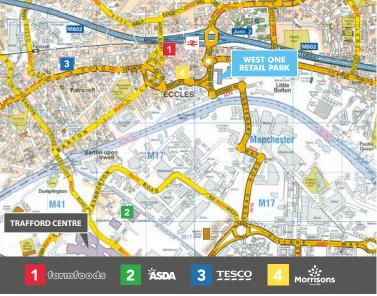

### LOCATION

West One Shopping Park is located off Junction 2 of the M602 motorway, some 6.32 km (3.92 miles) west of Manchester City Centre and within 1km (0.6 miles) of Eccles Town Centre.

The park is situated on Gilda Brook Road (A576) which leads directly south from the M602 and connects Manchester with the M60 and M62 motorways.